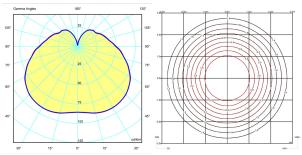

### Light distribution

## **General lighting**

Lamp for general lighting that equally distributes the light in all directions.

#### Photometric data

Certificates

**Electrical characteristics** 

1 x LED PLATE 3W 350mA

Total 3.0 W